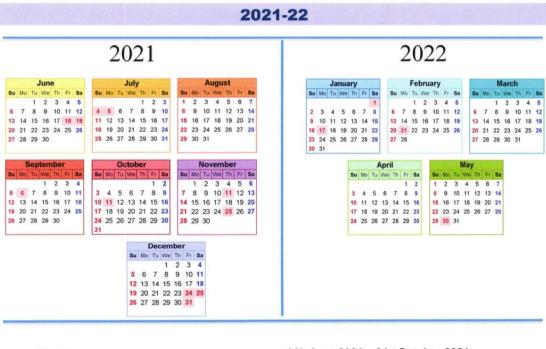

## 2021-2022

Sonopant Dandekar Shikshan Mandali's SONOPANT DANDEKAR ARTS, V.S. APTE COMMERCE AND M.H. MEHTA SCIENCE COLLEGE, PALGHAR (NAAC Accredited B Grade, CGPA-2.74)

### ACADEMIC CALENDAR AND YEAR PLANNER

| First term                         | : | 14th June 2021 – 31st October 2021                   |
|------------------------------------|---|------------------------------------------------------|
| Second Term                        | : | 15 <sup>th</sup> Nov 2021 – 1 <sup>st</sup> May 2022 |
| Mid Term break (Ganapati Vacation) | : | 10 Sept., 2021 to 14th Sept., 2021                   |
| Diwali Vacation                    | : | 1 <sup>st</sup> Nov 2021 – 14 <sup>th</sup> Nov 2021 |
| Summer Vacation                    | : | 2 <sup>nd</sup> May, 2022 To                         |
|                                    |   |                                                      |

Note : As per university circular AAMS UG/34 of 2021-22 the academic year shall commence from 14<sup>th</sup> June 2021 and end on 1<sup>st</sup> May 2022.

| Month&<br>Year | Particulars                                                                                                                                                                                                                                                                                                                                                                                                                            | Total number of Holidays<br>(Sundays, Bank Holidays and Management<br>Holidays if any)<br>During the academic session are comp                                                 |
|----------------|----------------------------------------------------------------------------------------------------------------------------------------------------------------------------------------------------------------------------------------------------------------------------------------------------------------------------------------------------------------------------------------------------------------------------------------|--------------------------------------------------------------------------------------------------------------------------------------------------------------------------------|
| June<br>2021   | <ul> <li>Commencement of First Term</li> <li>Principal's address to Staff.</li> <li>Admissions: Departmental Meeting and<br/>Work Distribution</li> <li>Meeting for Planning for Conduct of<br/>Online classes</li> <li>Online Meetings with the students</li> <li>Competitive Examination Cell-<br/>Counseling towards for competitive<br/>Examination</li> <li>26th June -Birth Anniversary of<br/>Rajarshi Shahu Maharaj</li> </ul> | Sundays – 04<br>Bank Holidays – 00<br>Total working days - 26                                                                                                                  |
| July<br>2021   | <ul> <li>NCC         <ol> <li>Cadet enrollment</li> <li>Medical checkup</li> <li>Blood Donation Camp</li> <li>NSS-                 <ol> <li>Registration of the Volunteers</li> <li>Meeting of the programme officers &amp; the Principal</li> <li>Selection of the Volunteers &amp; their meeting</li> <li>Inauguration of NSS Activities</li> <li>LIBRARY</li></ol></li></ol></li></ul>                                              | Sundays – 05<br>Bank Holidays – 1<br>21 <sup>st</sup> – Bakari Eid<br>Total working days –25                                                                                   |
| August<br>2021 | <ul> <li>Departmental and Committee Meetings</li> <li>Celebration of Independence Day</li> <li>Planning of Co-curricular, extra-<br/>curricular and extension activities</li> </ul>                                                                                                                                                                                                                                                    | Sundays – 05<br>15 <sup>th</sup> – Independence Day<br>Bank Holidays – 2<br>16 <sup>th</sup> – Parsi New Year<br>19 <sup>th</sup> - Muharram<br><b>Total working days – 24</b> |